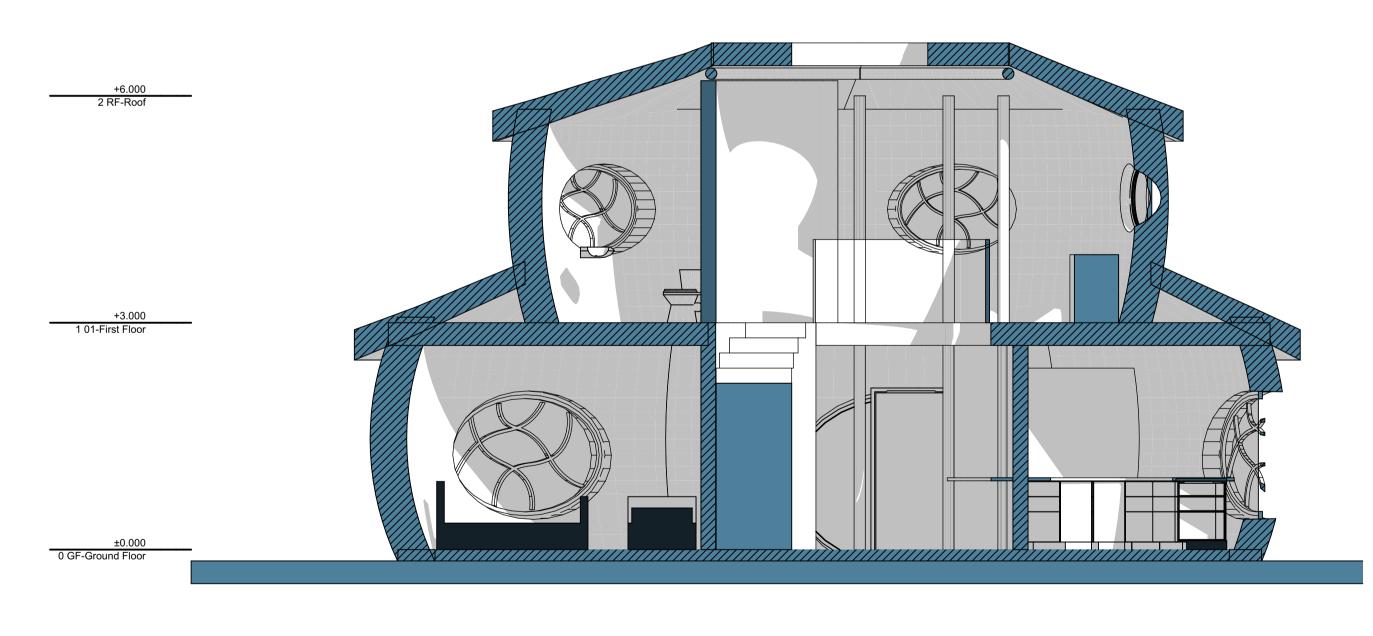

DO NOT SCALE FROM THIS DRAWING : Verify all dimensions on site THE GREEN OAK CARPENTRY COMPANY LTD, Langley, Liss, Hampshire GU33 7JW 01730 892049

Section C - from east looking west

Section A - from South looking north

## Section B - from north looking south

DO NOT SCALE FROM THIS DRAWING : Verify all dimensions on site THE GREEN OAK CARPENTRY COMPANY LTD, Langley, Liss, Hampshire GU33 7JW 01730 892049

Roof with constant eaves line and constant apex; variable (shallow) pitch.