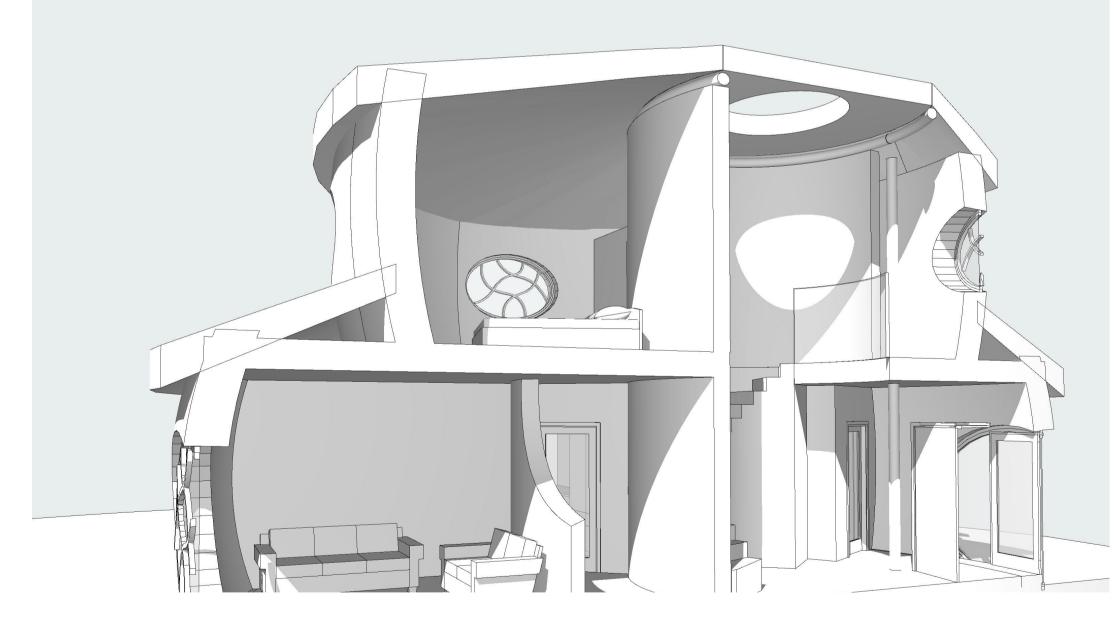

DO NOT SCALE FROM THIS DRAWING : Verify all dimensions on site THE GREEN OAK CARPENTRY COMPANY LTD, Langley, Liss, Hampshire GU33 7JW 01730 892049

Section C - from east looking west

Section A - from South looking north

Section D - from west looking east

**REVISIONS:** 

## Section B - from north looking south

DO NOT SCALE FROM THIS DRAWING : Verify all dimensions on site THE GREEN OAK CARPENTRY COMPANY LTD, Langley, Liss, Hampshire GU33 7JW 01730 892049

Roof with constant eaves line and constant apex; variable (shallow) pitch.