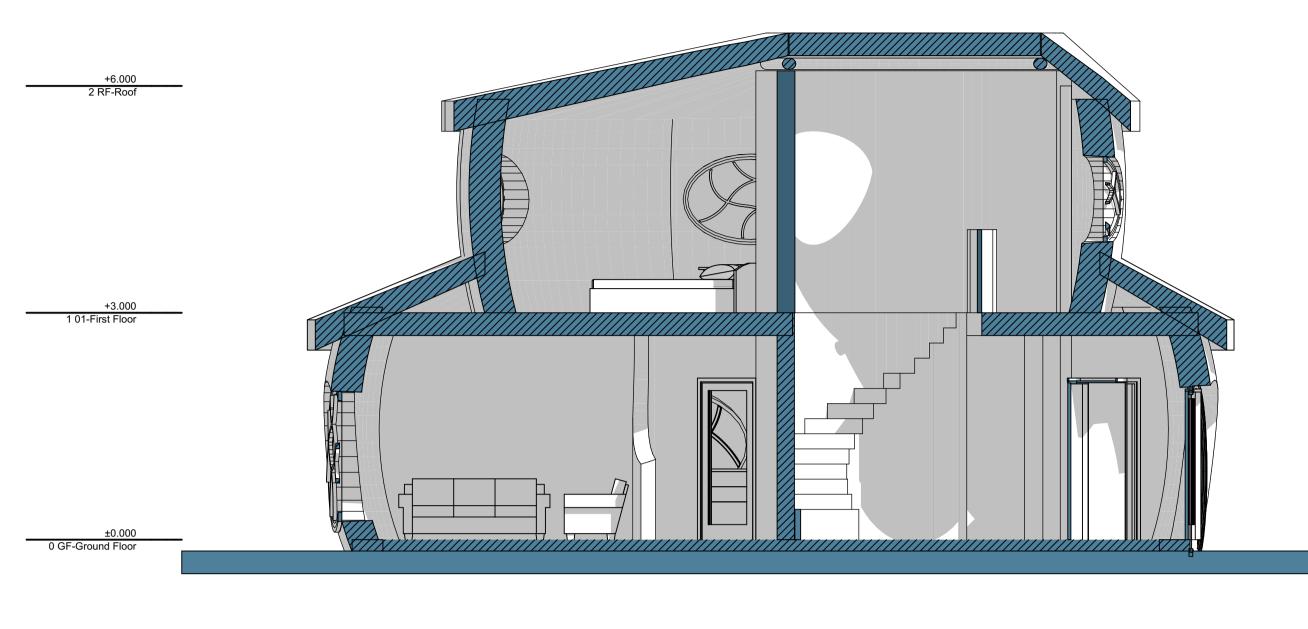

DO NOT SCALE FROM THIS DRAWING : Verify all dimensions on site THE GREEN OAK CARPENTRY COMPANY LTD, Langley, Liss, Hampshire GU33 7JW 01730 892049

Section C - from east looking west

Section A - from South looking north

Section D - from west looking east

**REVISIONS:** 

## Section B - from north looking south

DO NOT SCALE FROM THIS DRAWING : Verify all dimensions on site THE GREEN OAK CARPENTRY COMPANY LTD, Langley, Liss, Hampshire GU33 7JW 01730 892049

Roof with constant eaves line and constant apex; variable (shallow) pitch.