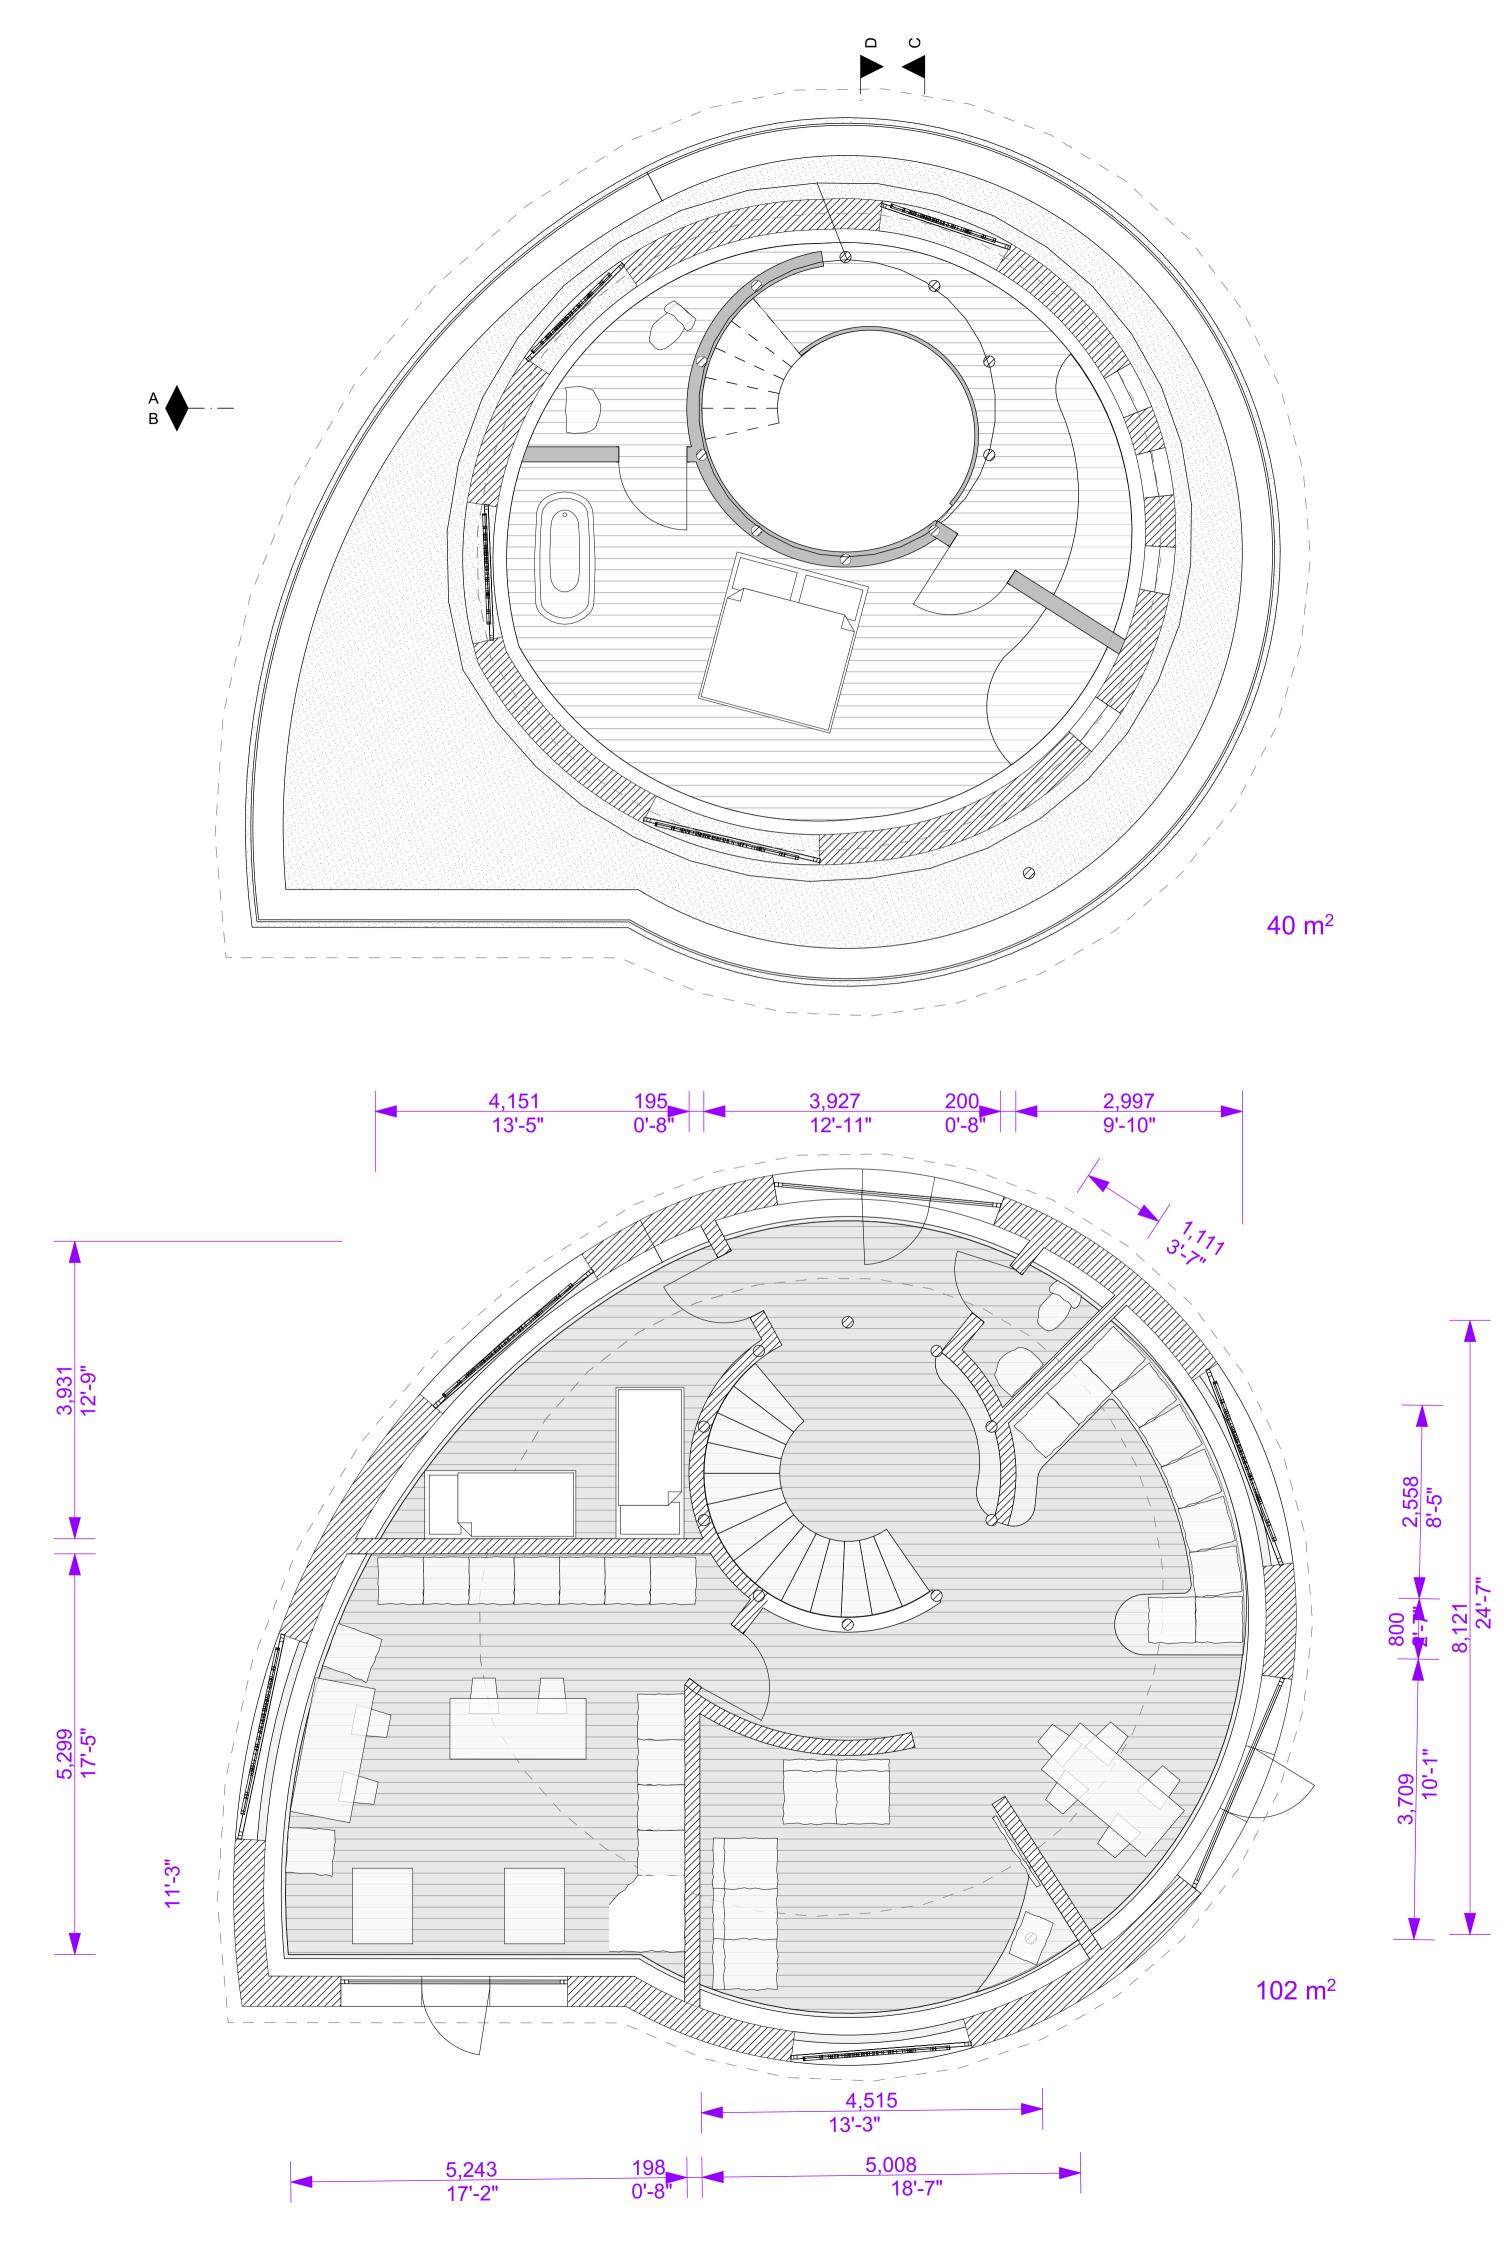

Client Images drawing no. revision SK Rev C.2

Lili's House

DATE: -

le date author status iob.no.

title

address

project name

Ν

**REVISIONS:** 

| DATE: -                                                                                                |
|--------------------------------------------------------------------------------------------------------|
| address                                                                                                |
| ™ 150m2 plus flat roof balcony                                                                         |
| scale date author status job no. drawing no. revision<br>1:50 @ A1 17.10.2023 CW Pre AJ0155 SK Rev C.3 |