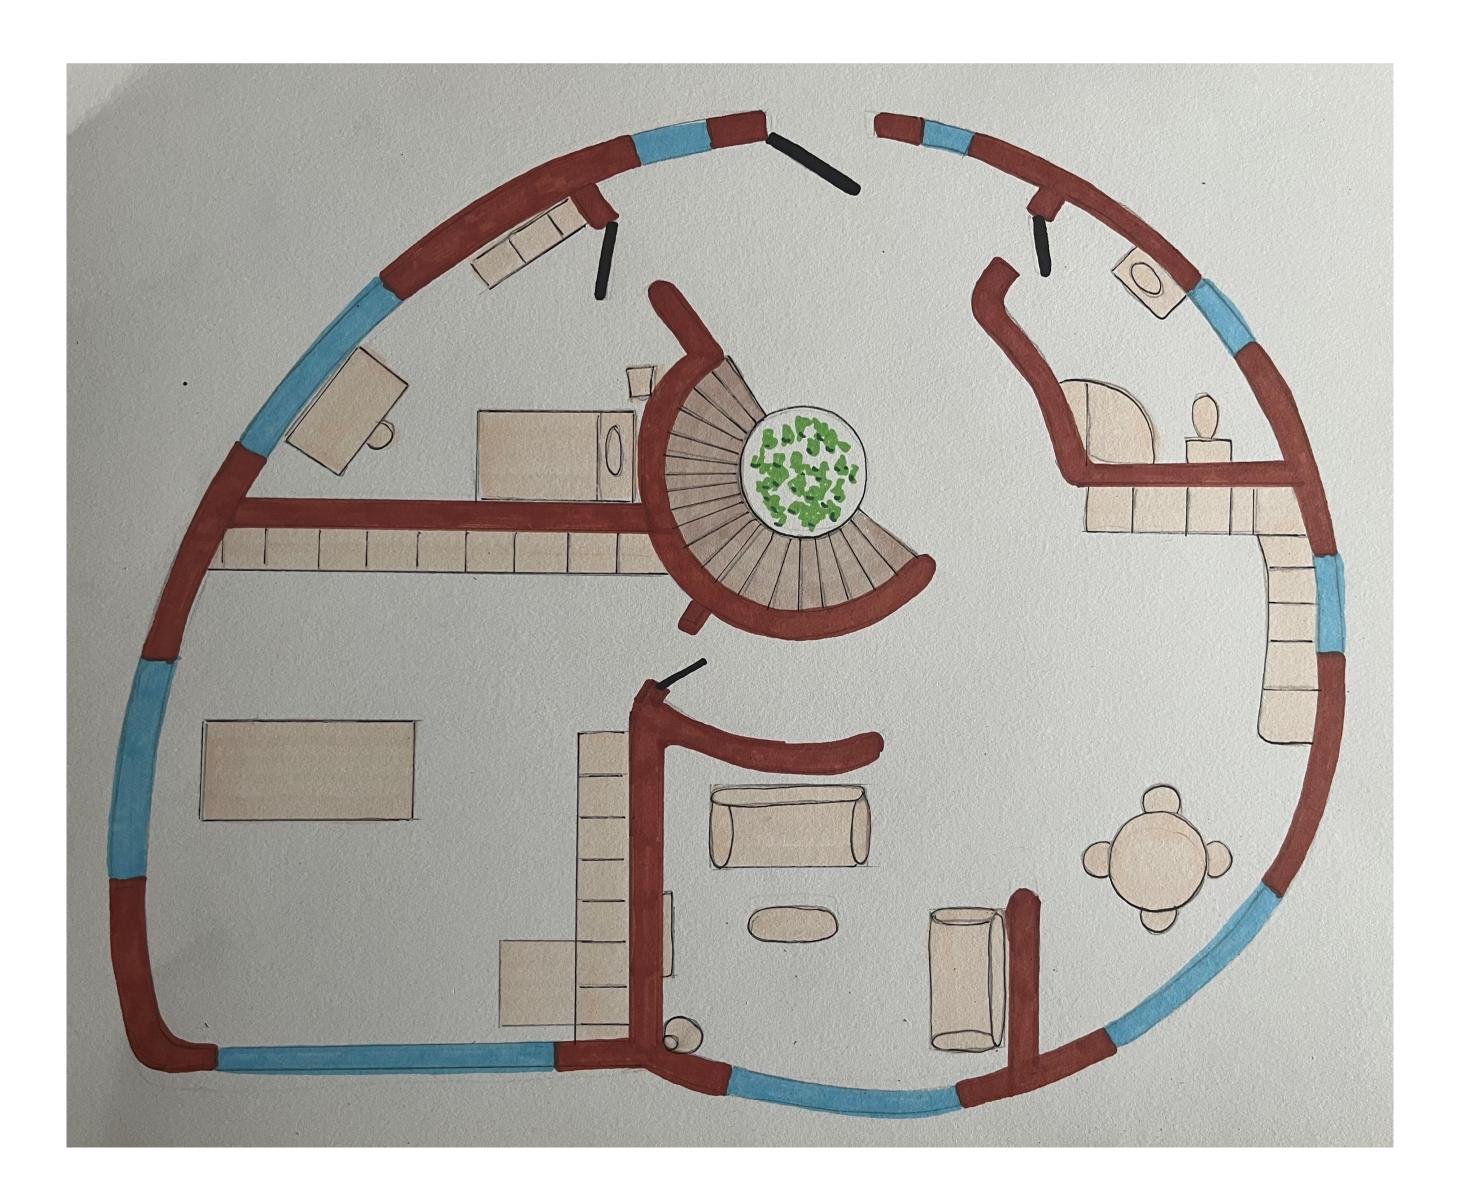

Client Images drawing no. revision SK Rev C.2

Lili's House

DATE: -

le date author status iob.no.

title

address

project name

Ν

**REVISIONS:** 

| DATE: -                                                                                                |
|--------------------------------------------------------------------------------------------------------|
| address                                                                                                |
| ™ 150m2 plus flat roof balcony                                                                         |
| scale date author status job no. drawing no. revision<br>1:50 @ A1 17.10.2023 CW Pre AJ0155 SK Rev C.3 |