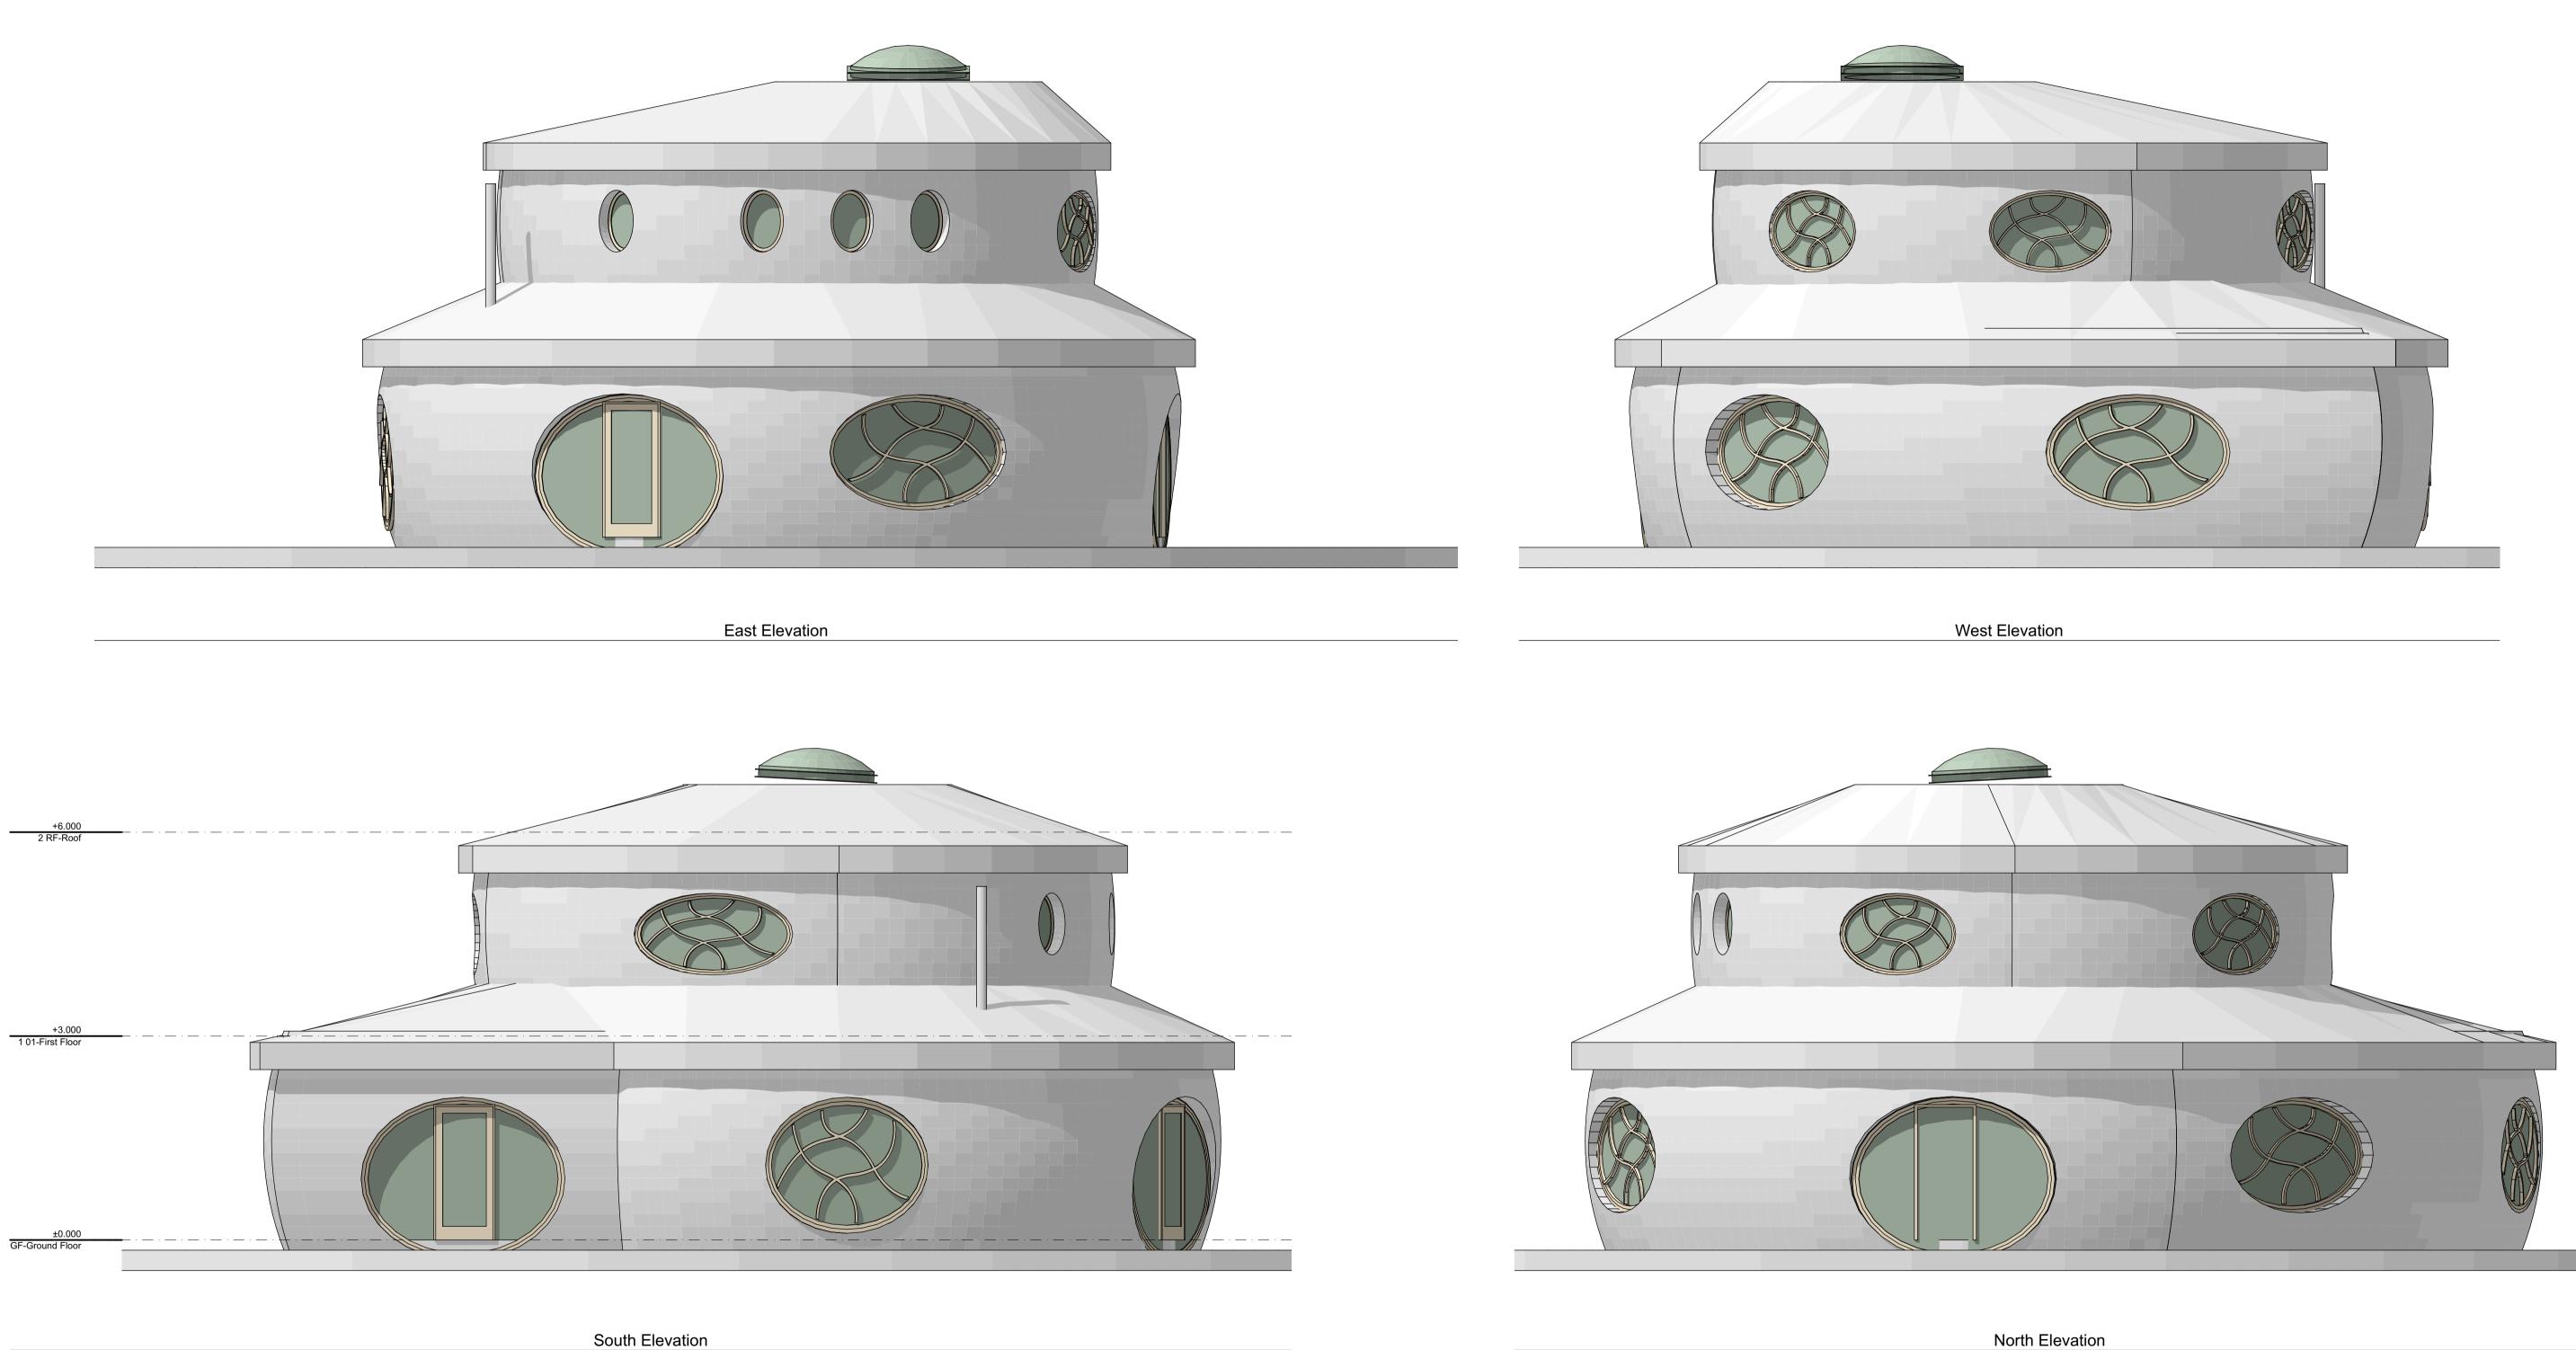

## North Elevation

|                    |                               |        |               |                    | DATE: -                            |
|--------------------|-------------------------------|--------|---------------|--------------------|------------------------------------|
| project name       |                               |        |               |                    | Lili's House                       |
| address            |                               |        |               |                    |                                    |
| title              |                               |        |               |                    | Elevations                         |
| scale<br>1:50 @ A1 | <sup>date</sup><br>17.10.2023 | author | status<br>Pre | <sup>job no.</sup> | drawing no. revision<br>SK Rev C.5 |