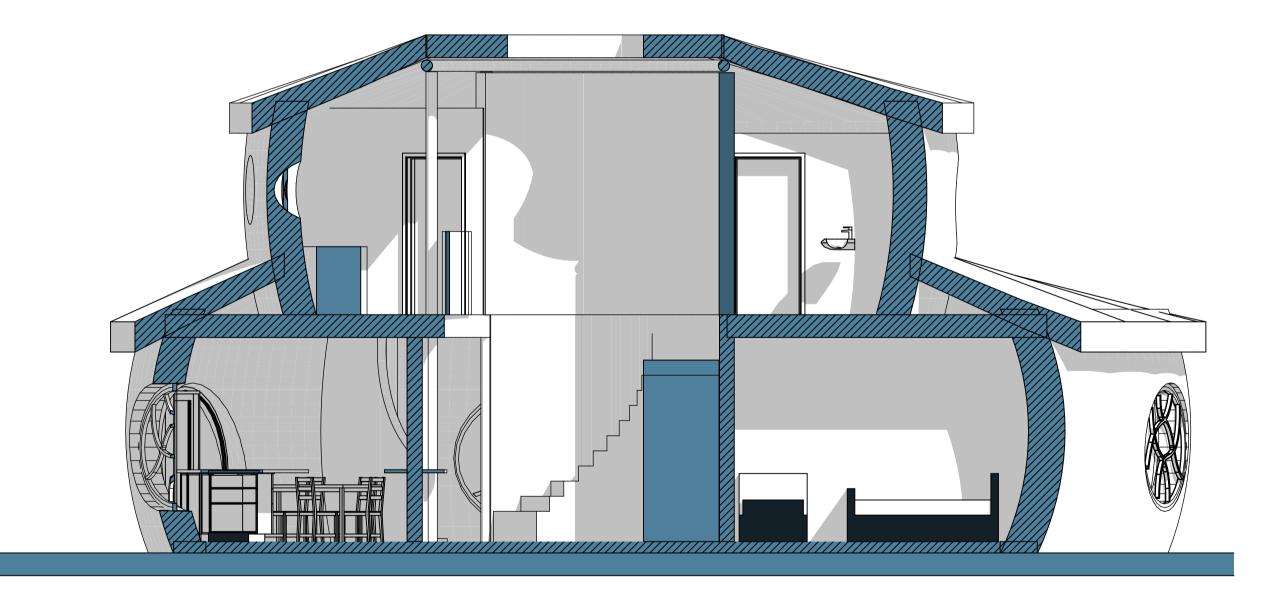

| DATE: -                                                                                                |
|--------------------------------------------------------------------------------------------------------|
| address                                                                                                |
| ™ 150m2 plus flat roof balcony                                                                         |
| scale date author status job no. drawing no. revision<br>1:50 @ A1 17.10.2023 CW Pre AJ0155 SK Rev C.3 |

DO NOT SCALE FROM THIS DRAWING : Verify all dimensions on site THE GREEN OAK CARPENTRY COMPANY LTD, Langley, Liss, Hampshire GU33 7JW 01730 892049



Section C - from east looking west



Section A - from South looking north



Section D - from west looking east



**REVISIONS:** 





## Section B - from north looking south



DO NOT SCALE FROM THIS DRAWING : Verify all dimensions on site THE GREEN OAK CARPENTRY COMPANY LTD, Langley, Liss, Hampshire GU33 7JW 01730 892049



Roof with constant eaves line and constant apex; variable (shallow) pitch.

**REVISIONS:** 





## North Elevation

|                    |                               |        |               |                    | DATE: -                            |
|--------------------|-------------------------------|--------|---------------|--------------------|------------------------------------|
| project name       |                               |        |               |                    | Lili's House                       |
| address            |