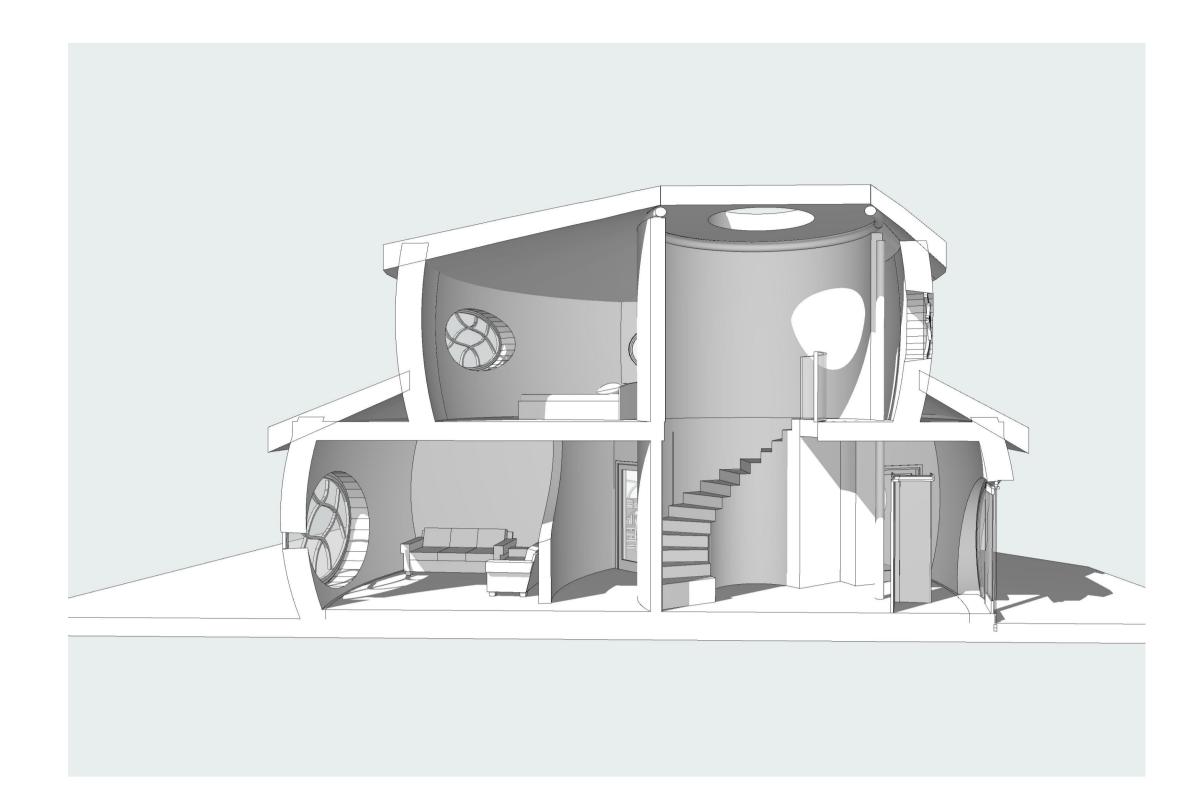

DO NOT SCALE FROM THIS DRAWING : Verify all dimensions on site THE GREEN OAK CARPENTRY COMPANY LTD, Langley, Liss, Hampshire GU33 7JW 01730 892049

Section C - from east looking west

Section A - from South looking north

Section D - from west looking east

**REVISIONS:** 

## Section B - from north looking south

DO NOT SCALE FROM THIS DRAWING : Verify all dimensions on site THE GREEN OAK CARPENTRY COMPANY LTD, Langley, Liss, Hampshire GU33 7JW 01730 892049

Roof with constant eaves line and constant apex; variable (shallow) pitch.