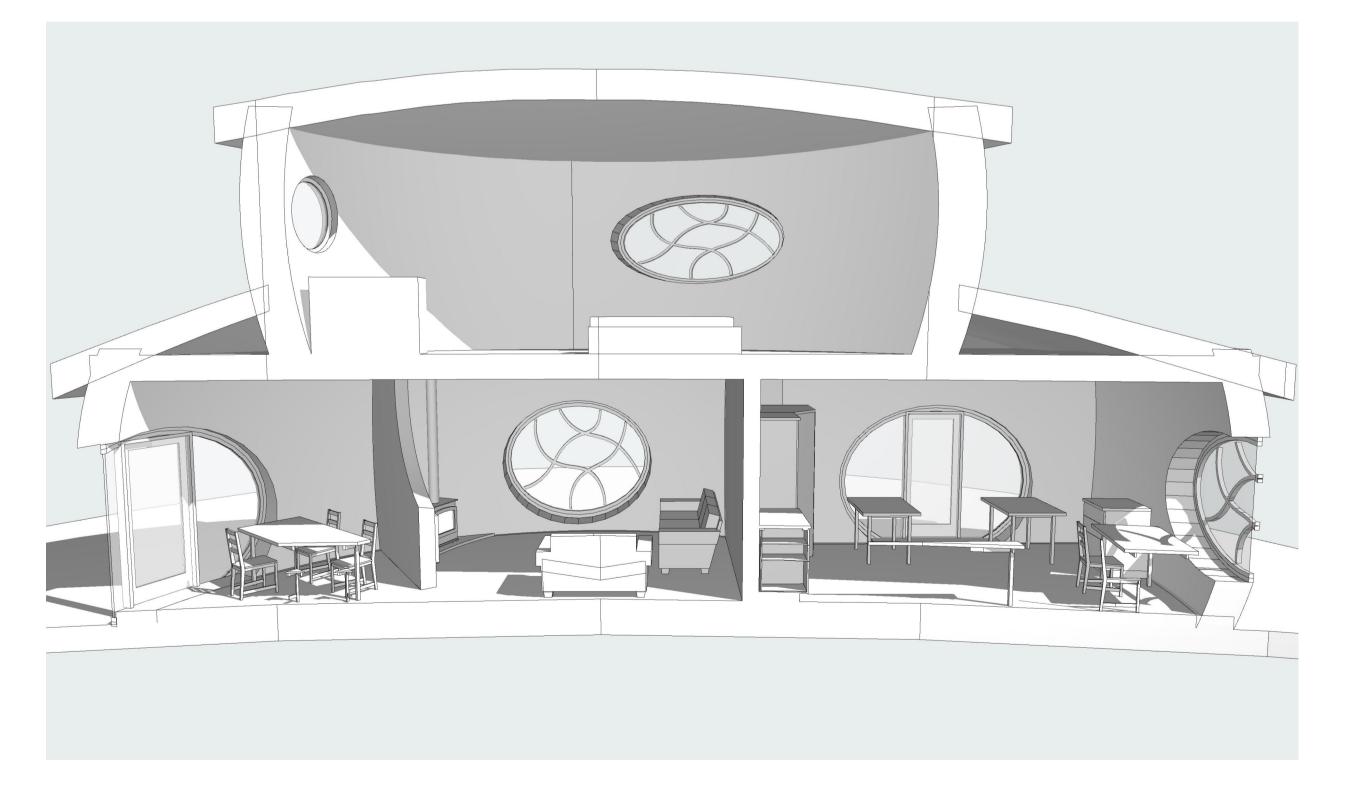

DO NOT SCALE FROM THIS DRAWING : Verify all dimensions on site THE GREEN OAK CARPENTRY COMPANY LTD, Langley, Liss, Hampshire GU33 7JW 01730 892049

Section C - from east looking west

Section A - from South looking north

## Section B - from north looking south

DO NOT SCALE FROM THIS DRAWING : Verify all dimensions on site THE GREEN OAK CARPENTRY COMPANY LTD, Langley, Liss, Hampshire GU33 7JW 01730 892049

Roof with constant eaves line and constant apex; variable (shallow) pitch.